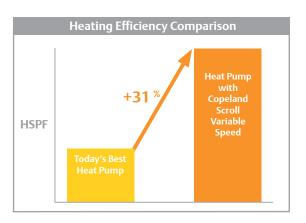

- Maximum cooling efficiency: Capable of achieving 25+ SEER (Seasonal Energy Efficiency Ratio)
- **Breakthrough heating efficiency:** Capable of achieving 13+ HSPF (Heating Seasonal Performance Factor)
- Enhanced light-load efficiency: Turndown to 20% capacity enables better light load efficiency and dehumidification

The unmatched performance of Copeland Scroll variable speed compressors enables maximum cooling and heating efficiency

To download our e -saver mobile app visit EmersonClimate.com/MobileApps