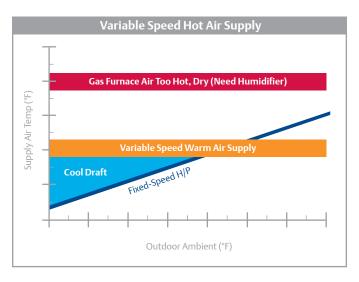

#### **Enhanced comfort**

The next generation Copeland Scroll variable speed design enables homeowners to experience a new level of comfort thanks to the following enhancements:

- Even temperatures: Wide turndown capability means steady temperatures precisely tuned to the thermostat set point
- Precise humidity control: Turndown to 900 RPM in cooling mode means less cycling and better dehumidification
- Hot air supply: 7000 RPM overspeed capability in heating mode provides hot air supply even in extreme cold winter conditions

This unique compressor design enables heat pumps to supply hot air even during cold winter conditions