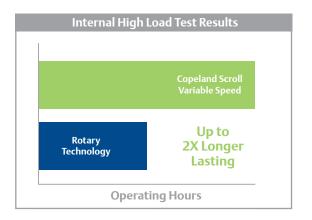

#### **Proven reliability**

Copeland Scroll variable speed compressors represent the pinnacle of reliability through enhancements such as:

- Active protection algorithms: provided by the Emerson™ motor control drive
- Robust scroll design: Outstanding reliability over competing compression technology
- Proven in-field performance: 25 years of scroll experience and more than 100 million installations around the world