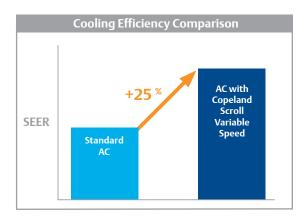

- Maximum cooling efficiency: Capable of achieving 25+ SEER (Seasonal Energy Efficiency Ratio)
- **Breakthrough heating efficiency:** Capable of achieving 13+ HSPF (Heating Seasonal Performance Factor)
- Enhanced light-load efficiency: Turndown to 20% capacity enables better light load efficiency and dehumidification

The unmatched performance of Copeland Scroll variable speed compressors enables maximum cooling and heating efficiency

To download our e -saver mobile app visit EmersonClimate.com/MobileApps