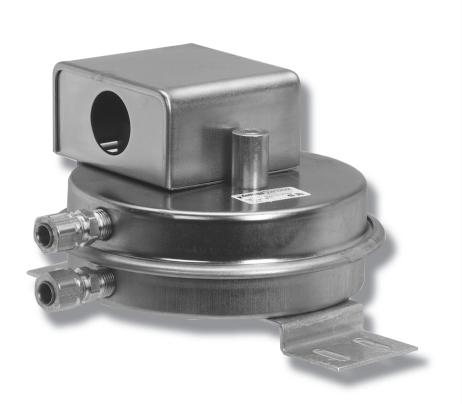

## **Air Pressure Switches**

- Differential
  - Vacuum
  - Pressure
- Model SML

Model - SML

Antunes Controls is one of the leading manufacturers of pressure control switches. Our sheet metal air differential switches are compact, sensitive, and reliable. Their design is based on the same principles of reliability, repeatability and accuracy that has made our line of pressure switches so successful.

## Features:

- Sensitive Diaphragm
- Snap Action Electrical Switch S.P.D.T. 10 Amp
- Industrial Construction
- Adjustable settings of .05"W.C to 1"W.C., and .05"W.C. to 9" W.C.
- Easy to Install
- Cost Effective Pricing

### Notes:

Standard mounting bracket is shown. For other mounting arrangements, contact factory.

| Fittings/Option:             |
|------------------------------|
| 1/4" Barb                    |
| 1/4" Tube                    |
| 1/4" Compression             |
| Option: Neon Light Indicator |