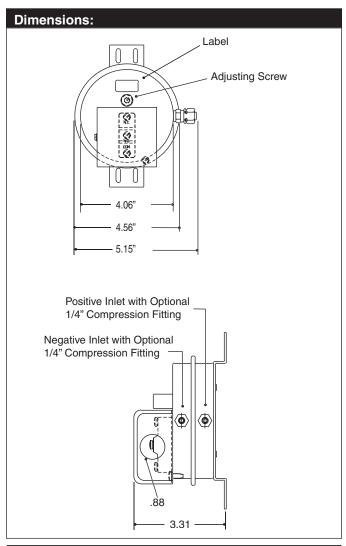

### Notes:

Standard mounting bracket is shown. For other mounting arrangements, contact factory.

| Fittings/Option:             |
|------------------------------|
| 1/4" Barb                    |
| 1/4" Tube                    |
| 1/4" Compression             |
| Option: Neon Light Indicator |