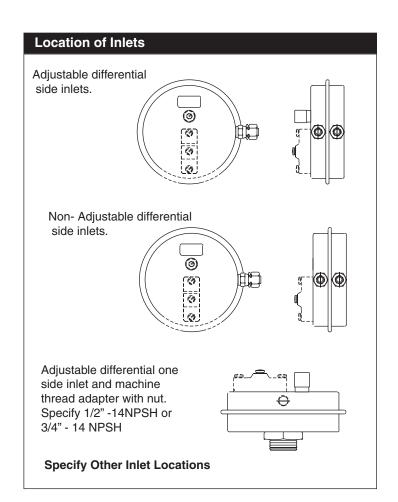

### Notes:

Standard mounting bracket is shown. For other mounting arrangements, contact factory.

| Fittings/Option:             |
|------------------------------|
| 1/4" Barb                    |
| 1/4" Tube                    |
| 1/4" Compression             |
| Option: Neon Light Indicator |