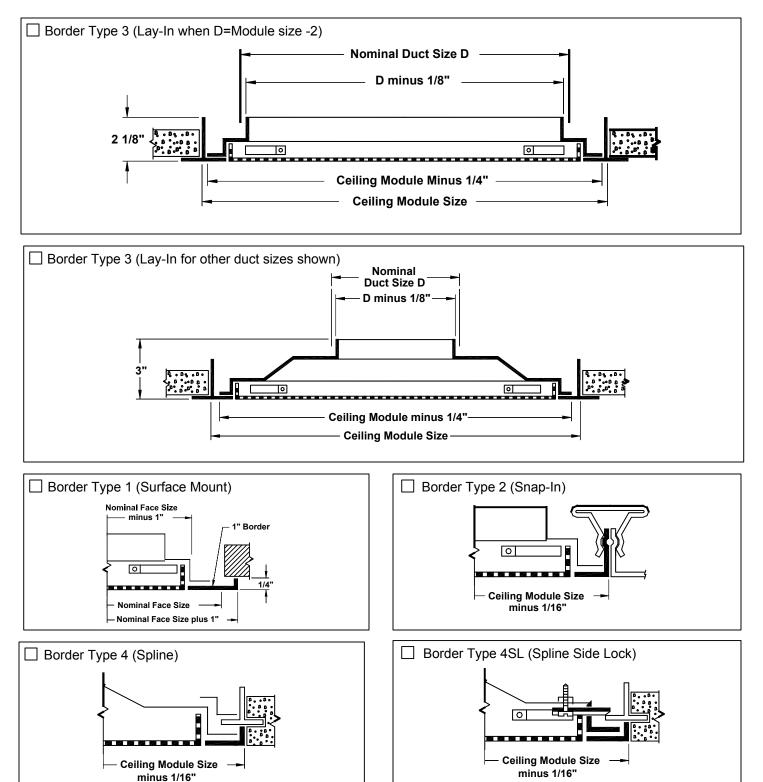

## PAR • Return

Perforated Ceiling Diffusers Steel • Flush Face

|                            |                                                                                                 |                                                                                 |       |         | A       | vailable | Sizes fo | or Bord | ler Type | es 1, 2, 3, | 4,4SL          |                                                                                                                                                                                                             |                                                                                                                                                                |         |          |          |          |          |  |  |
|----------------------------|-------------------------------------------------------------------------------------------------|---------------------------------------------------------------------------------|-------|---------|---------|----------|----------|---------|----------|-------------|----------------|-------------------------------------------------------------------------------------------------------------------------------------------------------------------------------------------------------------|----------------------------------------------------------------------------------------------------------------------------------------------------------------|---------|----------|----------|----------|----------|--|--|
|                            | Face or                                                                                         | A vailable Sizes for B order Types 1, 2, 3, 4, 4SL<br>ce or Nominal Duct Size D |       |         |         |          |          |         |          |             |                |                                                                                                                                                                                                             |                                                                                                                                                                |         |          |          |          |          |  |  |
|                            | Ceiling<br>Module<br>Size                                                                       | 6 x 6                                                                           | 8 x 8 | 10 x 10 | 12 x 12 | 14 x 14  | 15 x 15  | 18 x 6  | 18 x 18  | 22 x 10     | 22 x 22        | 46 x 22                                                                                                                                                                                                     | 6" Dia.                                                                                                                                                        | 8" Dia. | 10" Dia. | 12" Dia. | 14" Dia. | 16" Dia. |  |  |
|                            | 12 x 12                                                                                         | •                                                                               |       | •       |         |          |          |         |          |             |                |                                                                                                                                                                                                             | •                                                                                                                                                              |         |          |          |          |          |  |  |
|                            | 24 x 12                                                                                         | •                                                                               |       |         |         |          |          | •       |          | •           |                |                                                                                                                                                                                                             | •                                                                                                                                                              |         |          |          |          |          |  |  |
|                            | 16 x 16                                                                                         | •                                                                               | ٠     |         |         | •        |          |         |          |             |                |                                                                                                                                                                                                             | •                                                                                                                                                              | •       | •        |          |          |          |  |  |
|                            | 20 x 20                                                                                         | •                                                                               | •     | •       |         |          |          |         | •        |             |                |                                                                                                                                                                                                             | •                                                                                                                                                              | •       | •        | •        | •        |          |  |  |
|                            | 24 x 24                                                                                         | •                                                                               | •     | •       | •       |          | •        |         | •        |             | •              |                                                                                                                                                                                                             | •                                                                                                                                                              | •       | •        | •        | •        | •        |  |  |
|                            | 48 x 24<br>• Indicates                                                                          | •                                                                               | •     | •       | •       |          | •        |         |          |             |                | •                                                                                                                                                                                                           | •                                                                                                                                                              | •       | •        | •        | •        | •        |  |  |
| Rem                        | oving                                                                                           |                                                                                 |       |         |         | ce       |          |         |          |             |                |                                                                                                                                                                                                             |                                                                                                                                                                |         |          |          |          |          |  |  |
| or o<br>pus<br>bor<br>2. I | or other slim instrument to<br>push latch inward from<br>border.<br>2. Repeat on opposite side. |                                                                                 |       |         |         |          |          |         |          |             |                |                                                                                                                                                                                                             | <ul> <li>3. Face will now swing down with 2 remaining latches acting as hinges.</li> <li>For complete removal, release 2 remaining latches at left.</li> </ul> |         |          |          |          |          |  |  |
| \cces                      | sories                                                                                          | 6 (O                                                                            | ptio  | onal    | ) с     | heck     | 🗹 if     | provi   | ded.     |             | _              |                                                                                                                                                                                                             |                                                                                                                                                                |         |          |          |          |          |  |  |
|                            | Model AG-95 Opposed Blade Damper                                                                |                                                                                 |       |         |         |          |          |         |          |             |                | Model AG-35B Opposed Blade Damper  AG-35B  Mounts in Duct  2 1/16"  Slot Operator (Remove Face for Access)                                                                                                  |                                                                                                                                                                |         |          |          |          |          |  |  |
| TRM                        | TITUS R                                                                                         | apid                                                                            | Mou   | nt Fra  | me      |          |          |         |          |             |                |                                                                                                                                                                                                             |                                                                                                                                                                |         |          |          |          |          |  |  |
| For Surfa                  | ace Mount                                                                                       | ing Bo                                                                          | order | Туре З  | 3       |          |          |         |          |             |                |                                                                                                                                                                                                             |                                                                                                                                                                |         | - U      |          |          |          |  |  |
|                            |                                                                                                 |                                                                                 |       |         |         |          |          |         |          |             |                |                                                                                                                                                                                                             |                                                                                                                                                                |         |          |          |          |          |  |  |
| U IB M                     | IB Molded Insulation Blanket                                                                    |                                                                                 |       |         |         |          |          |         |          |             | m<br>sic<br>co | Insulation is R-6 where blanket has the<br>most depth. One-inch clearance on each<br>side of neck is left for insulated duct<br>connection. 24 x 24-inch module size<br>only. Blanket is factory installed. |                                                                                                                                                                |         |          |          |          |          |  |  |